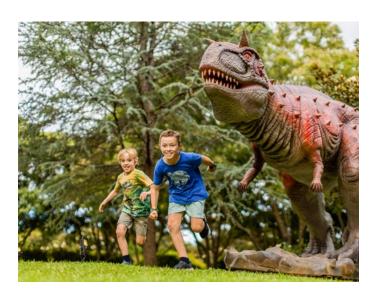

### **Mega Creatures Day Session**

Step into an immersive prehistoric world filled with giant and fantastical beasts! Discover amazing dinosaurs, giant insects & mythical creatures, including T-Rex, Stegosaurus, Spinosaurus, Triceratops and more! This event is truly MEGA, with our mega creatures and our amazing rides\* joining forces to ensure a big day out!

#### **Roving Dinosaurs**

Meet our famous Mega Creatures Velociraptor and T-Rex. Snap a pick before they snap you! Will you be brave enough to pat one?