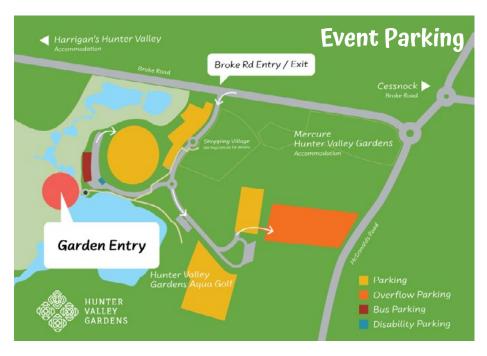

from 5:30pm - 8pm

### **Amusement Rides**

\$6 per ride, or a bonus 6 ticket pass for \$30.

Day session rides from 10am-3:30pm | Night Safari rides from 5:30pm-8pm.



#### Superslide

Children between 110cm-120cm must ride with an adult, 120cm and above may ride alone.



#### **Swing Chair**

Children between 110cm-120cm must ride with an adult, 120cm and above may ride alone.



#### Tea Cups

Children between 95cm-120cm must ride with an adult, 120cm and above may ride alone.



#### Carousel

For children only. Children below 105cm must ride with an adult (adult must stand next to child), children 106cm and under 16yrs may ride alone.



#### **Ferris Wheel**

Children below 120cm must ride with an adult.

Ride tickets available at the Ride Ticket Booth located in the event area.





#### Food & Beverages

Enjoy a delicious range of food and beverage options available in the event area, plus the Garden Terrace Café will be available during the day session.

Day Session from 9:30am - 3:30pm Garden Terrace Café from 9:30am - 3:30pm Night Safari from 5:30pm - 8:30pm