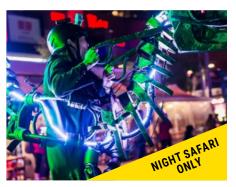

# Erth's Roving Exoskeletons

Come face to face with a unique jaw dropping experience where light and movement combine to bring back to life amazing creatures that will give you thrills in the dark during Night Safari.