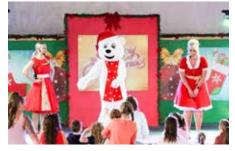

Christmas special starting at 6:30pm <u>Kids Carols Christmas Show</u> Featuring Scallywagz, the Pretty Amazing Jono & Bravissimo starting at 7:30pm

| 11  | <b>Roving Characters</b>   |
|-----|----------------------------|
| MON | Larger-than-life Christmas |