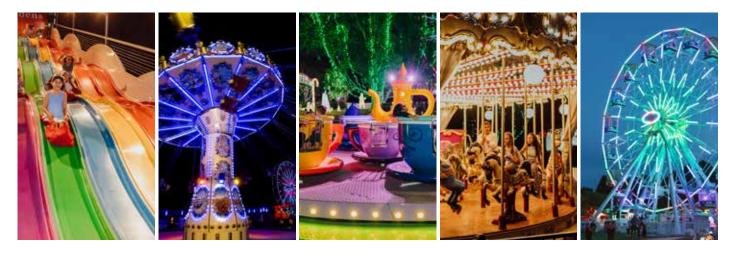

# **Amusement Rides**

## Superslide

Children between 110cm-120cm must ride with an adult, 120cm and above may ride alone.

# Swing Chair

Children between 110cm-120cm must ride with an adult, 120cm and above may ride alone.

#### Tea Cup Children between 95cm-120cm must ride with an adult, 120cm and above may ride alone.

# Carousel For children only. Children

below 105cm must ride with an adult (adult must stand next to child).

## Ferris Wheel Children below 120cm

must ride with an adult.