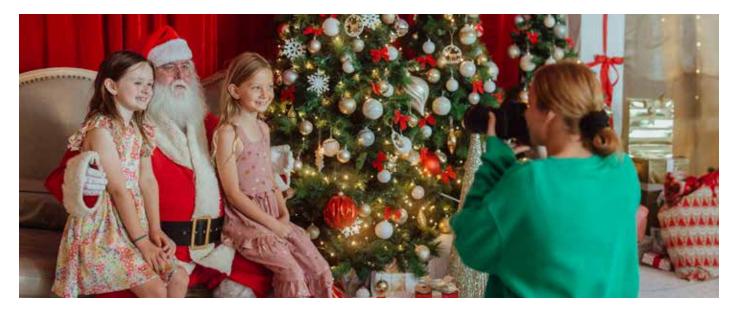

# Santa Photos

Santa photos are available in the Igloo marquee located near the Ferris Wheel from 5:30pm-10pm every night from 3 November until the 24 December. Contactless payment is preferred.

#### How can I collect my photos?

Photos will be emailed to your designated email addresses. You can choose to add more than one email address upon request. Photos can also be uploaded to Facebook immediately upon your request. Please advise the photographer of your preferred method.

#### Prices for family photos with Santa.

#### \$37.50 – Single group photo

Best for small families or single child. Up to 12 people maximum. 3-6 different photos supplied.

#### \$47.50 – Group photo and 3 individual photos

groups) supplied.

Best for families who want a family photo plus individual shots of each child. 3-6 group photos supplied, plus 3-6 photos of individual child (not individual

#### \$57.50 – 4 Group photos.

Best value for large extended families with multiple family groups 15-20 photos supplied.