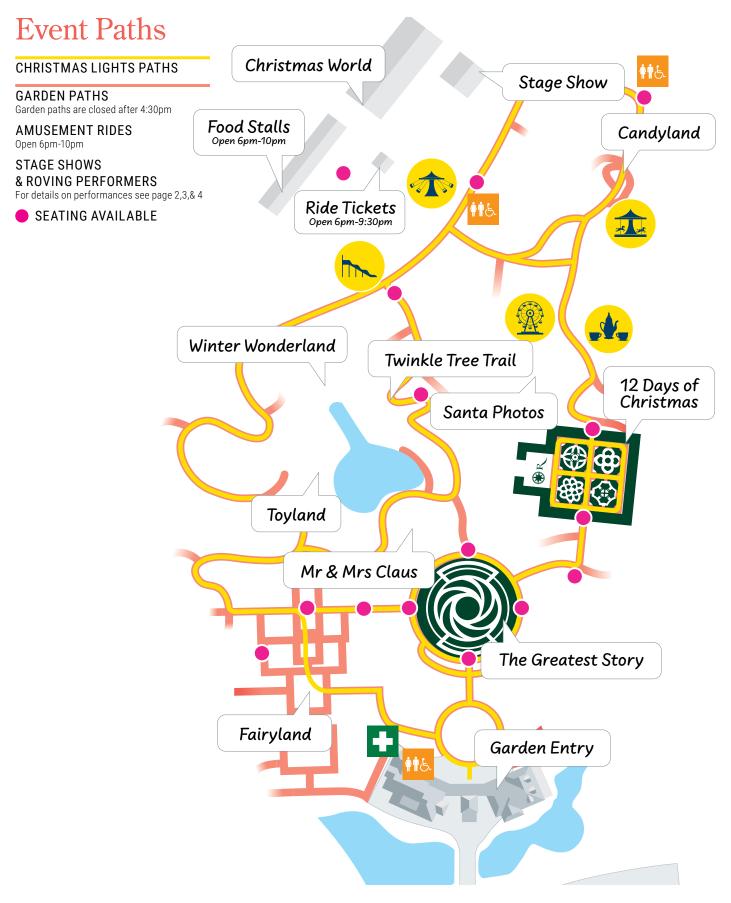

Christmas Lights SPECTACULAR

EVENT PROGRAM

3 November 2023 – 28 January 2024 Open 5:30pm-10:30pm (last entry at 9pm), rides from 6pm-10pm

CHRISTMAS LIGHTS SPECTACULAR 2023 PROGRAM