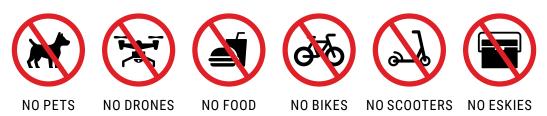

hildren only. Children

below 105cm must ride with an adult (adult must stand next to child).



## Ferris Wheel Children below 120cm

must ride with an adult.

#### Closures

Rides may close for unscheduled maintenance and weather events i.e., wind, rain or severe weather.

#### **Height Restrictions**

Ride operators will confirm height of guests prior to ride entry - guests who do not meet height requirements will be not permitted on the ride.

#### Instructions

Guests must obey operator instructions at all times.

# Please be polite and respectful to staff at all times.

Failure to adhere to the above may lead to expulsion from the event.



# Visitor Parking

Hunter Valley Gardens has free onsite parking.



# We kindly ask guests to not enter the Gardens with any of the following:





# Food & Beverages

Christmas Lights Spectacular food stalls are open daily from 6pm-10pm.



## Mexican

- Nachos & burrito bowls
- Assorted soft drinks, juice & water
- Chicken Wings and Pluto Pups

## Something Sweet

- Crepes, gelato, donuts, churros, fairy floss, chocolate bars & desert cups
- Slushies, assorted soft drinks, juice & water

## Healthy Patch

- Loaded Spuds: Bolognese, Hawaiian
- Sweet Potato Fries
- Sausage/Steak Sandwiches
- Kids Meal: Spaghetti Bolognese and salad
- Bubble Tea

## Greek Street

- Greek souvlaki plates & meat skewers
- Selection of hot & cold drinks
- Ice creams

## Cookie Pizza

- Cookie pizza
- Waffle on a stick

## HVG Marquee

- Selection of loaded fries
- Selection of burgers
- Kids meals hamburger & chips,
- nuggets & chips, fish & chips, ic