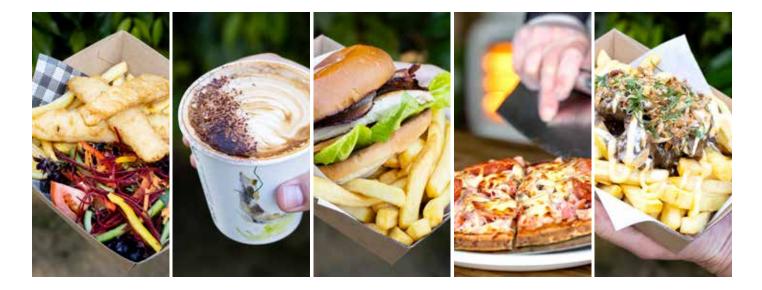

# Food & Beverages

Christmas Lights Spectacular food stalls are open daily from 6pm-10pm.

## Mexican

- Nachos & burrito bowls
- Assorted soft drinks, juice & water
- Chicken Wings and Pluto Pups

## Something Sweet

- Crepes, gelato, donuts, churros, fairy floss, chocolate bars & desert cups
- Slushies, assorted soft drinks, juice & water

## Healthy Patch

- Loaded Spuds: Bolognese, Hawaiian
- Sweet Potato Fries
- Sausage/Steak Sandwiches
- Kids Meal: Spaghetti Bolognese and salad
- Bubble Tea

## Greek Street

- Greek souvlaki plates & meat skewers
- Selection of hot & cold drinks
- Ice creams

## Cookie Pizza

- Cookie pizza
- Waffle on a stick

## HVG Marquee

- Selection of loaded fries
- Selection of burgers
- Kids meals hamburger & chips,
- nuggets & chips, fish & chips, ice creams • Assorted soft drinks, juice & water
  - Hunter Valley Gardens gift cards are accepted here.

## Woodfired Pizza

- Woodfired pizza
- · Assorted soft drinks, juice & water

## Tropical Sno

- SnoCones, exotic filled Candy & hot dogs
- Corn on a cob
- Assorted soft drinks water