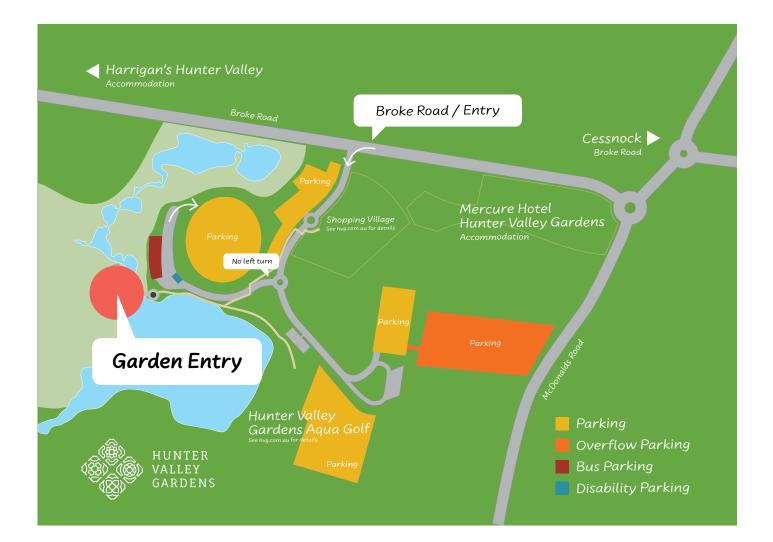

m must ride with an adult, 120cm and above may ride alone.



# Carousel For children only. Children

below 105cm must ride with an adult (adult must stand next to child).



## Ferris Wheel Children below 120cm

must ride with an adult.

#### Closures

Rides may close for unscheduled maintenance and weather events i.e., wind, rain or severe weather.

#### **Height Restrictions**

Ride operators will confirm height of guests prior to ride entry - guests who do not meet height requirements will be not permitted on the ride.

#### Instructions

Guests must obey operator instructions at all times.

# Please be polite and respectful to staff at all times.

Failure to adhere to the above may lead to expulsion from the event.



# Visitor Parking

Hunter Valley Gardens has free onsite parking.



# We kindly ask guests to not enter the Gardens with any of the following:





# Food & Beverages

Christmas Lights Spectacular food stalls are open daily from 6pm-10pm.



## Mexican

- Nachos & burrito bowls
- Assorted soft drinks, juice & water
- Chicken Wings and Pluto Pups

## Something Sweet

- Crepes, gelato, donuts, churros, fairy floss, chocolate bars & desert cups
- Slushies, assorted soft drinks, juice & water

## Healthy Patch

- Loaded Spuds: Bolognese, Hawaiian
- Sweet Potato Fries
- Sausage/Steak Sandwiches
- Kids Meal: Spaghetti Bolognese and salad
- Bubble Tea

## Greek Street

- Greek souvlaki plates & meat skewers
- Selection of hot & cold drinks
- Ice creams

## Cookie Pizza

- Cookie pizza
- Waffle on a stick

## HVG Marquee

- Selection of loaded fries
- Selection