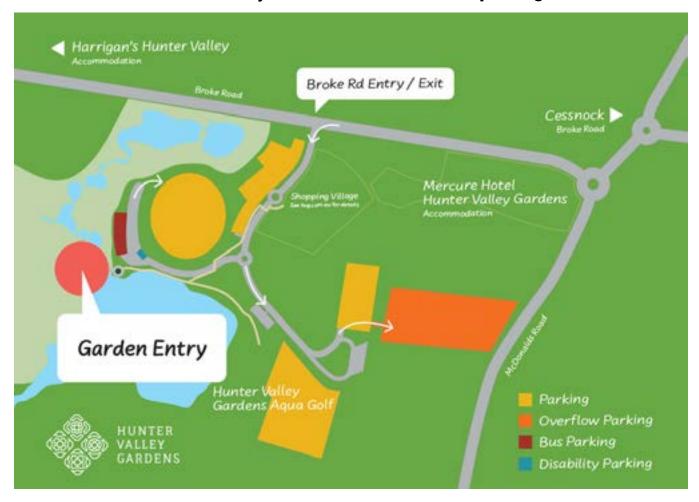

## **VISITOR PARKING**

**Hunter Valley Gardens has free onsite parking.** 

IN THE GARDEN