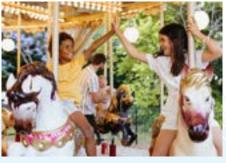

#### **CAROUSEL**

For children only. Children below 105cm must ride with an adult (adult must stand next to child).