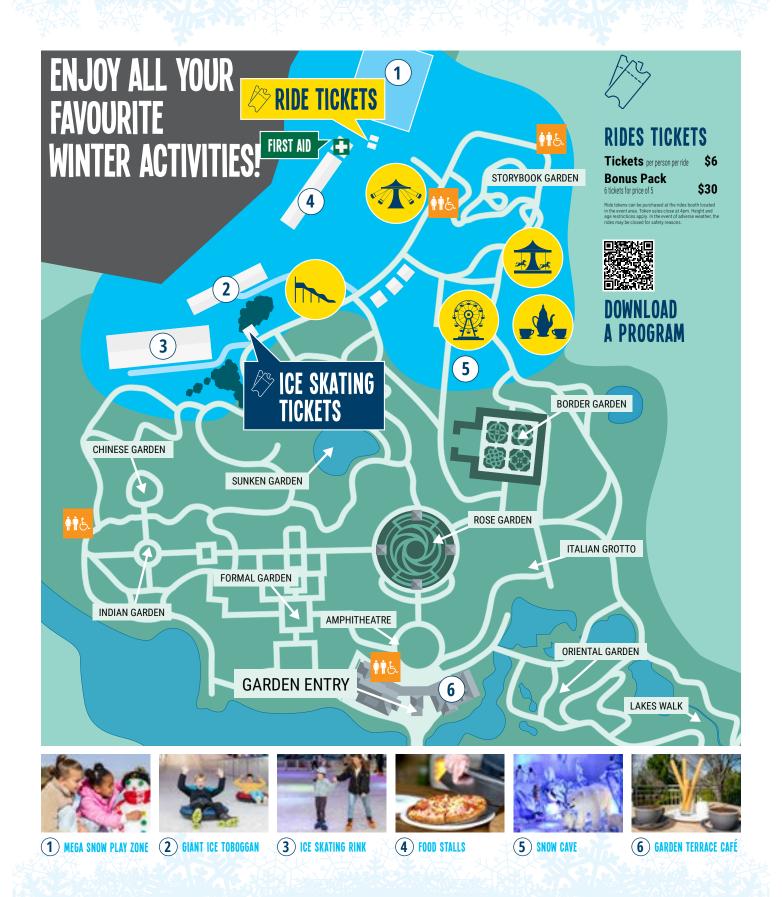

#### 1 MEGA SNOW PLAY ZONE

Would you like to build a snowman or create a snow angel? Our Snow Play Zone is great fun for the whole family and don't forget your gloves.

(V)

Open: 9:30am - 4:30pm.

\*

Tickets: Included with entry ticket.

#### **2 GIANT ICE TOBOGGAN**

Race down our super-fast Ice Toboggan! Grab a tube and speed down the 45-metre slide, it's sure to get your adrenaline pumping, and once won't be enough!

Open: 9:30am - 4:30pm

### ICE SKATING SESSIONS

Snow time activities open from 9:30am - 4:30pm.

Skating sessions\* start at 10am and the last session begins at 4pm.

Skating tickets can be collected from 9:30 at the skating tickets booth.

### **AMUSEMENT RIDES**

\$6 per ride, or a bonus 6 ticket pass for \$30.

Rides operate from 10am - 4:30pm. Ride ticket sales close at 4pm.